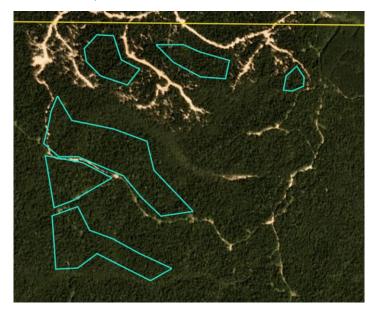

#### **Deforestation and/or peat development**

| Report    | Deforestation<br>(ha) | Peat<br>development<br>(ha) | Peat forest<br>development<br>(ha) | Clearance<br>prep/Stacking<br>lines (ha) | Time period                                |
|-----------|-----------------------|-----------------------------|------------------------------------|------------------------------------------|--------------------------------------------|
| Report 3  | 1,070                 | -                           | -                                  | -                                        | May 17 -<br>November 22,<br>2017           |
| Report 10 | 1,260                 | -                           | -                                  | -                                        | December 22,<br>2017 – October<br>28, 2018 |
| Report 14 | 517                   |                             | -                                  | 139                                      | April 4, 2018 – March 3,<br>2019           |

Satellite imagery (see below) shows that between December 4, 2018 and March 15, 2019, a total of 517 hectares of forest were cleared and 139 hectares were prepped for clearance in the PT Rimbun Sawit Papua concession (Imagery © 2019 Planet Labs Inc.)

Date: Dec 4, 2018

Date: March 15, 2019