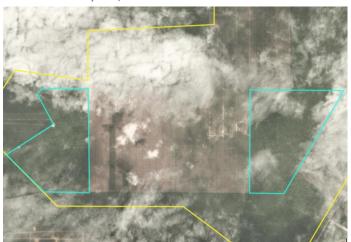

Satellite imagery (see below) shows that between January 9, 2019 and February 19, 2019 a total of 62 hectares of forest were cleared in the PT Prakarsa Tani Sejati concession. (Imagery © 2019 Planet Labs Inc.)

Date: January 9, 2018

Date: February 19, 2019