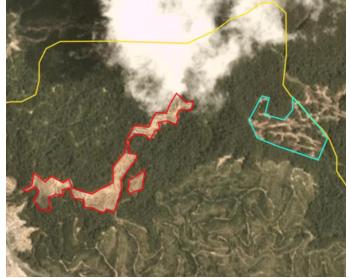

Satellite imagery (see below) shows that between December 4, 2018 and March 15, 2019, a total of 517 hectares of forest were cleared and 139 hectares were prepped for clearance in the PT Rimbun Sawit Papua concession (Imagery © 2019 Planet Labs Inc.)

Date: Dec 4, 2018

Date: March 15, 2019