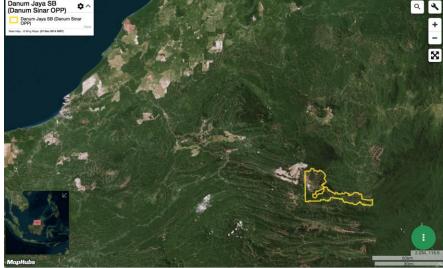

#### Danum Sinar Sdn Bhd

Location: 2.681, 114.7

#### **Deforestation and/or peat development**

| Report    | Deforestation<br>(ha) | Peat<br>development<br>(ha) | Peat forest<br>development<br>(ha) | Clearance<br>prep/Stacking<br>lines (ha) | Time period                         |
|-----------|-----------------------|-----------------------------|------------------------------------|------------------------------------------|-------------------------------------|
| Report 14 | 28                    | -                           | -                                  | 9                                        | January 11, 2019 -<br>March 6, 2019 |

Satellite imagery (see below) shows that between January 11, 2019 and March 6, 2019 a total of 28 hectares of forest were cleared and 9 hectares were prepared for clearance in the Danum Sinar Sbn Bhd concession. (Imagery © 2019 Planet Labs Inc.)