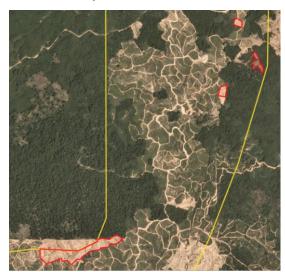

Satellite imagery (see below) shows that between January 9, 2019 and February 19, 2019 a total of 62 hectares of forest were cleared in the PT Prakarsa Tani Sejati concession. (Imagery © 2019 Planet Labs Inc.)

Date: January 9, 2018

Date: February 19, 2019