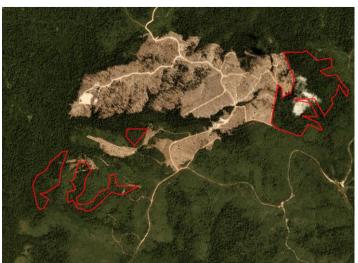

#### **Deforestation and/or peat development**

| Report    | Deforestation<br>(ha) | Peat<br>development<br>(ha) | Peat forest<br>development<br>(ha) | Clearance<br>prep/Stacking<br>lines (ha) | Time period                            |
|-----------|-----------------------|-----------------------------|------------------------------------|------------------------------------------|----------------------------------------|
| Report 14 | 88                    | -                           | -                                  | 92                                       | January 6, 2019 –<br>February 28, 2019 |

Satellite imagery (see below) shows that between January 6, 2019 and February 28, 2019 a total of 88 hectares of forest were cleared and 92 hectares were prepared for clearance in the PT Bhakti Usaha Dinamika concession. (Imagery © 2019 Planet Labs Inc.)

Date: Jan 6, 2019

Date: Feb 28, 2019

Date: Jan 6, 2019

Date: Feb 28, 2019