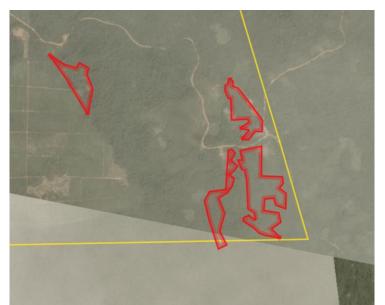

Satellite imagery (see below) shows that between January 9, 2019 and February 19, 2019 a total of 62 hectares of forest were cleared in the PT Prakarsa Tani Sejati concession. (Imagery © 2019 Planet Labs Inc.)

Satellite imagery (see below) shows that between December 4, 2018 and March 15, 2019, a total of 517 hectares of forest were cleared and 139 hectares were prepped for clearance in the PT Rimbun Sawit Papua concession (Imagery © 2019 Planet Labs Inc.)