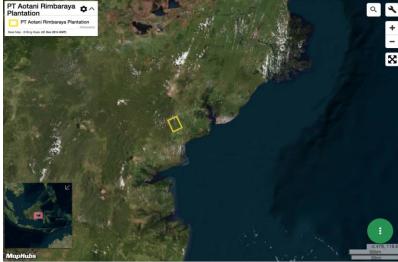

# **Group: Unknown**

## PT Aotani Rimba Raya

Location: -1.237, 116.4

## **Deforestation and/or peat development**

| Report    | Deforestation<br>(ha) | Peat<br>development<br>(ha) | Peat forest<br>development<br>(ha) | Clearance<br>prep/Stacking<br>lines (ha) | Time period                          |  |
|-----------|-----------------------|-----------------------------|------------------------------------|------------------------------------------|--------------------------------------|--|
| Report 14 | 198                   | -                           | -                                  | -                                        | January 30, 2019 -<br>March 11, 2019 |  |

Satellite imagery (see below) shows that a total of 198 hectares of forest were cleared between January 30, 2019 and March 11, 2019 in the PT Aotani Rimba Raya concession. (Imagery © 2019 Planet Labs Inc.)