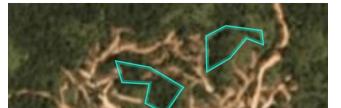

#### **Deforestation and/or peat development**

| Report    | Deforestation<br>(ha) | Peat<br>development<br>(ha) | Peat forest<br>development<br>(ha) | Clearance<br>prep/Stacking<br>lines (ha) | Time period                           |
|-----------|-----------------------|-----------------------------|------------------------------------|------------------------------------------|---------------------------------------|
| Report 14 | -                     | -                           | -                                  | 5                                        | February 19, 2019 -<br>March 14, 2019 |

Satellite imagery (see below) shows that a total of 5 hectares of forest were prepared for clearance between February 19, 2019 and March 14, 2019 in the Kwantas Pelita Plantation (Balingian) Sdn Bhd concession. (Imagery © 2019 Planet Labs Inc.)

Date: February 19, 2019