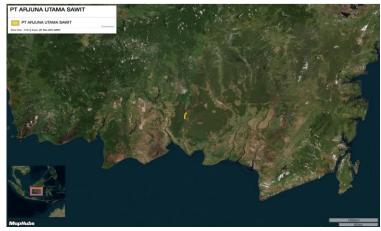

# PT Arjuna Utama Sawit

Location: -2.528, 113.3

Satellite imagery (see below) shows that between November 20, 2018 and February 19, 2019, a total of 33 hectares of forest were cleared and 94 hectares were prepared for clearance in the PT Arjuna Utama Sawit concession. (Imagery © 2019 Planet Labs Inc.)

# **Ownership Information**

PT Arjuna Utama Sawit is part of the Pactra Group.<sup>2</sup>

| Supply chain links: <b>Traders</b> | AAK | ADM | Bunge<br>LC | Fuji<br>Oil | GAR | IOI | KLK | Louis<br>Dreyfus | Musim<br>Mas | Wilmar |
|------------------------------------|-----|-----|-------------|-------------|-----|-----|-----|------------------|--------------|--------|
| PT Arjuna<br>Utama<br>Sawit        | х   | х   | х           | х           | х   |     | х   |                  |              | х      |
| Pactra                             | x   | х   | x           | х           | х   | х   | х   | х                | х            | х      |