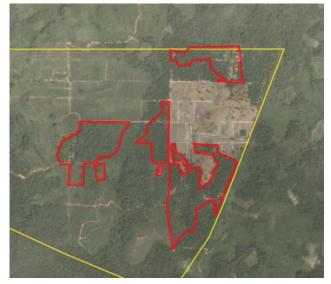

#### **Deforestation and/or peat development**

| Report    | Deforestation<br>(ha) | Peat<br>development<br>(ha) | Peat forest<br>development<br>(ha) | Clearance<br>prep/Stacking<br>lines (ha) | Time period                         |
|-----------|-----------------------|-----------------------------|------------------------------------|------------------------------------------|-------------------------------------|
| Report 14 | 125                   | -                           | 1                                  | -                                        | January 5, 2019 –<br>March 10, 2019 |

Satellite imagery (see below) shows that a total of 125 hectares of forest were cleared between January 5, 2019 and March 10, 2019 in the PT Citra Sawit Cemerlang concession. (Imagery © 2019 Planet Labs Inc.)

Alert Imagery (before and after satellite images)

Date: Jan 5, 2019

Date: Jan 5, 2019

Date: March 10, 2019