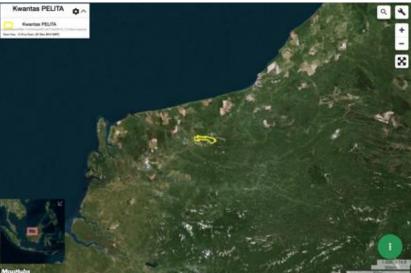

## Kwantas Pelita Plantation (Balingan) Sbd Bhd

Location: 2.571, 112.4

#### **Deforestation and/or peat development**

| Report    | Deforestation<br>(ha) | Peat<br>development<br>(ha) | Peat forest<br>development<br>(ha) | Clearance<br>prep/Stacking<br>lines (ha) | Time period                           |
|-----------|-----------------------|-----------------------------|------------------------------------|------------------------------------------|---------------------------------------|
| Report 14 | -                     | -                           | -                                  | 5                                        | February 19, 2019 -<br>March 14, 2019 |

Satellite imagery (see below) shows that a total of 5 hectares of forest were prepared for clearance between February 19, 2019 and March 14, 2019 in the Kwantas Pelita Plantation (Balingian) Sdn Bhd concession. (Imagery © 2019 Planet Labs Inc.)