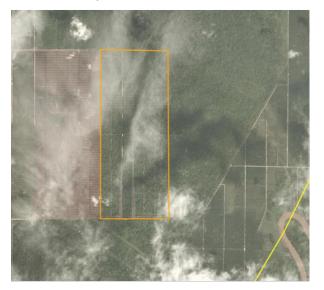

Satellite imagery (see below) shows that between January 9, 2019 and February 19, 2019 a total of 62 hectares of forest were cleared in the PT Prakarsa Tani Sejati concession. (Imagery © 2019 Planet Labs Inc.)

Date: January 9, 2018

Date: February 19, 2019