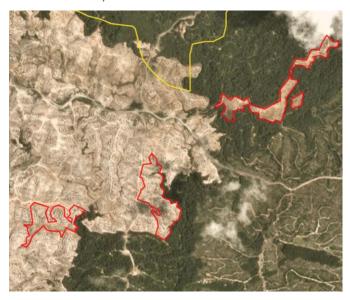

#### **Deforestation and/or peat development**

| Report    | Deforestation<br>(ha) | Peat<br>development<br>(ha) | Peat forest<br>development<br>(ha) | Clearance<br>prep/Stacking<br>lines (ha) | Time period                         |
|-----------|-----------------------|-----------------------------|------------------------------------|------------------------------------------|-------------------------------------|
| Report 14 | 28                    | -                           | -                                  | 9                                        | January 11, 2019 -<br>March 6, 2019 |

Satellite imagery (see below) shows that between January 11, 2019 and March 6, 2019 a total of 28 hectares of forest were cleared and 9 hectares were prepared for clearance in the Danum Sinar Sbn Bhd concession. (Imagery © 2019 Planet Labs Inc.)

Date: January 11, 2019

Date: March 6, 2019

Date: January 11, 2019

Date: March 6, 2019