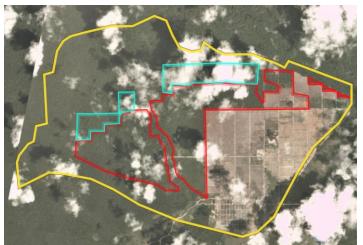

Satellite imagery (see below) shows that between December 4, 2018 and March 15, 2019, a total of 517 hectares of forest were cleared and 139 hectares were prepped for clearance in the PT Rimbun Sawit Papua concession (Imagery © 2019 Planet Labs Inc.)

Date: Dec 4, 2018

Date: March 15, 2019