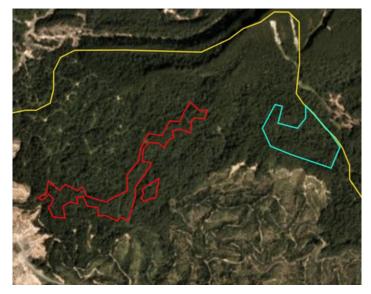

Satellite imagery (see below) shows that between December 4, 2018 and March 15, 2019, a total of 517 hectares of forest were cleared and 139 hectares were prepped for clearance in the PT Rimbun Sawit Papua concession (Imagery © 2019 Planet Labs Inc.)

Date: Dec 4, 2018

Date: March 15, 2019