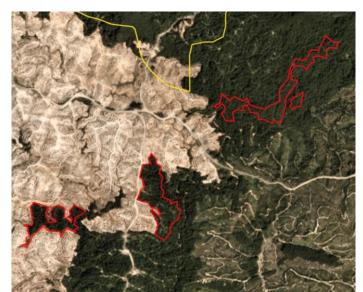

#### **Deforestation and/or peat development**

| Report    | Deforestation<br>(ha) | Peat<br>development<br>(ha) | Peat forest<br>development<br>(ha) | Clearance<br>prep/Stacking<br>lines (ha) | Time period                         |
|-----------|-----------------------|-----------------------------|------------------------------------|------------------------------------------|-------------------------------------|
| Report 14 | 28                    | -                           | -                                  | 9                                        | January 11, 2019 -<br>March 6, 2019 |

Satellite imagery (see below) shows that between January 11, 2019 and March 6, 2019 a total of 28 hectares of forest were cleared and 9 hectares were prepared for clearance in the Danum Sinar Sbn Bhd concession. (Imagery © 2019 Planet Labs Inc.)

Date: January 11, 2019

Date: March 6, 2019

Date: January 11, 2019

Date: March 6, 2019