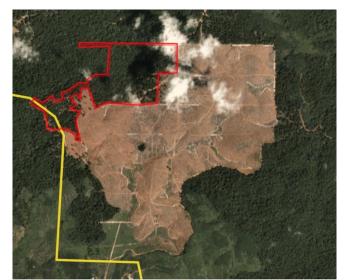

Satellite imagery (see below) shows that between January 9, 2019 and February 19, 2019 a total of 62 hectares of forest were cleared in the PT Prakarsa Tani Sejati concession. (Imagery © 2019 Planet Labs Inc.)

Date: January 9, 2018

Date: February 19, 2019