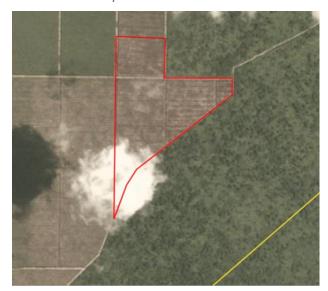

Satellite imagery (see below) shows that between January 9, 2019 and February 19, 2019 a total of 62 hectares of forest were cleared in the PT Prakarsa Tani Sejati concession. (Imagery © 2019 Planet Labs Inc.)

Date: January 9, 2018

Date: February 19, 2019