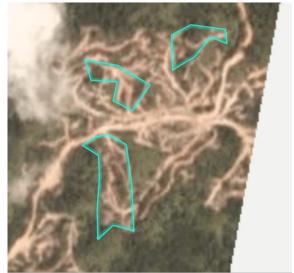

#### **Deforestation and/or peat development**

| Report    | Deforestation<br>(ha) | Peat<br>development<br>(ha) | Peat forest<br>development<br>(ha) | Clearance<br>prep/Stacking<br>lines (ha) | Time period                           |
|-----------|-----------------------|-----------------------------|------------------------------------|------------------------------------------|---------------------------------------|
| Report 14 | -                     | -                           | -                                  | 5                                        | February 19, 2019 -<br>March 14, 2019 |

Satellite imagery (see below) shows that a total of 5 hectares of forest were prepared for clearance between February 19, 2019 and March 14, 2019 in the Kwantas Pelita Plantation (Balingian) Sdn Bhd concession. (Imagery © 2019 Planet Labs Inc.)

Date: February 19, 2019