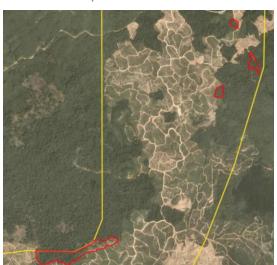

Satellite imagery (see below) shows that between January 9, 2019 and February 19, 2019 a total of 62 hectares of forest were cleared in the PT Prakarsa Tani Sejati concession. (Imagery © 2019 Planet Labs Inc.)

Date: January 9, 2018

Date: February 19, 2019