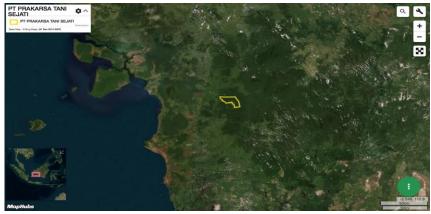

## PT Prakarsa Tani Sejati

Location: -1.322, 110.7

Satellite imagery (see below) shows that between January 9, 2019 and February 19, 2019 a total of 62 hectares of forest were cleared in the PT Prakarsa Tani Sejati concession. (Imagery © 2019 Planet Labs Inc.)