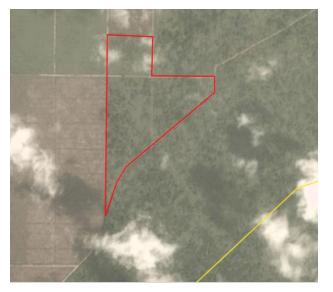

Satellite imagery (see below) shows that between January 5, 2019 and March 10, 2019 a total of 68 hectares of forest were cleared in the PT Ichiko Agro Lestari concession. (Imagery © 2019 Planet Labs Inc.)

Concession data: Greenpeace and WRI compiled data (2018)

Date: January 5, 2019

Date: January 5, 2019

Date: March 10, 2019

Date: March 10, 2019