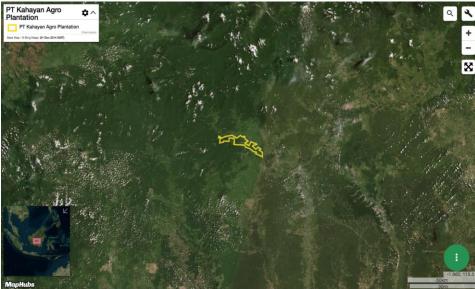

## **Group: Anglo Eastern Plantations**

PT Kahayan Agro Plantation

Location: -0.9168, 113.4

Satellite imagery (see below) shows that a total of 189 hectares of forest were cleared between May 18, 2019 and April 1, 2019 in the PT Kahayan Agro Plantation concession. (Imagery © 2019 Planet Labs Inc.)

#### Case notes

This case was included in Mighty Earth's Rapid Response report 1, published in November 2017. According to GAR's grievance log,<sup>8</sup> on 18 May 2018 Anglo Eastern Plantations "announced the HCS study at KAP, declared to cease land clearing, and that it would follow the result of the study." However, the evidence below indicates that deforestation continued after 18 May 2018. At the time of publishing this report, the HCSA website shows that the HCS study for PT Kahayan Agro Plantation has not completed the peer review process.<sup>9</sup>