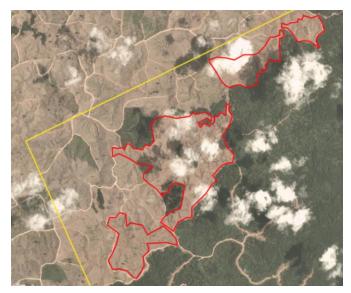

# **Group: Unknown**

## PT Aotani Rimba Raya

Location: -1.237, 116.4

## **Deforestation and/or peat development**

| Report    | Deforestation<br>(ha) | Peat<br>development<br>(ha) | Peat forest<br>development<br>(ha) | Clearance<br>prep/Stacking<br>lines (ha) | Time period                          |  |
|-----------|-----------------------|-----------------------------|------------------------------------|------------------------------------------|--------------------------------------|--|
| Report 14 | 198                   | -                           | -                                  | -                                        | January 30, 2019 -<br>March 11, 2019 |  |

Satellite imagery (see below) shows that a total of 198 hectares of forest were cleared between January 30, 2019 and March 11, 2019 in the PT Aotani Rimba Raya concession. (Imagery © 2019 Planet Labs Inc.)

Date: January 30, 2019

Date: March 11, 2019