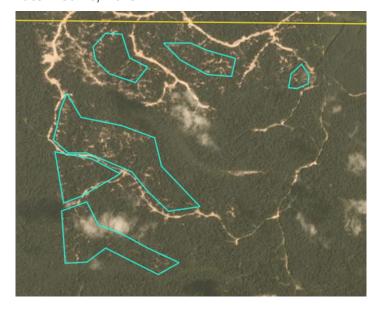

#### **Deforestation and/or peat development**

| Report    | Deforestation<br>(ha) | Peat<br>development<br>(ha) | Peat forest<br>development<br>(ha) | Clearance<br>prep/Stacking<br>lines (ha) | Time period                                |
|-----------|-----------------------|-----------------------------|------------------------------------|------------------------------------------|--------------------------------------------|
| Report 3  | 1,070                 | -                           | -                                  | -                                        | May 17 -<br>November 22,<br>2017           |
| Report 10 | 1,260                 | -                           | -                                  | -                                        | December 22,<br>2017 – October<br>28, 2018 |
| Report 14 | 517                   |                             | -                                  | 139                                      | April 4, 2018 – March 3,<br>2019           |

Satellite imagery (see below) shows that between December 4, 2018 and March 15, 2019, a total of 517 hectares of forest were cleared and 139 hectares were prepped for clearance in the PT Rimbun Sawit Papua concession (Imagery © 2019 Planet Labs Inc.)

Date: Dec 4, 2018

Date: March 15, 2019