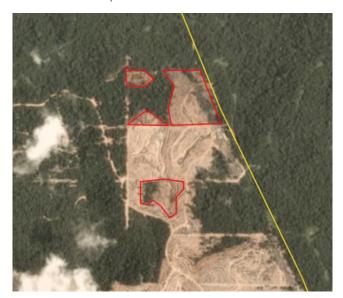

# **Group: Tsani Hutani Abadi**

PT Rayatama Jaya (ex PT Rimba Karya Rayatama) Location: -0.5530, 115.5

#### **Deforestation and/or peat development**

| Report    | Deforestation<br>(ha) | Peat<br>development<br>(ha) | Peat forest<br>development<br>(ha) | Clearance<br>prep/Stacking<br>lines (ha) | Time period                              |
|-----------|-----------------------|-----------------------------|------------------------------------|------------------------------------------|------------------------------------------|
| Report 2  | 1,140                 | 1                           | -                                  | -                                        | August 2016 –<br>November 2017           |
| Report 6  | 22                    | 1                           | 1                                  | -                                        | June 22 – July 16,<br>2018               |
| Report 9  | 64                    | 1                           | 1                                  | -                                        | July 16 – October 16,<br>2018            |
| Report 14 | 18                    | -                           | -                                  | -                                        | December 29, 2018 -<br>February 15, 2019 |

Satellite imagery (see below) shows that between December 29, 2018 and February 15, 2019 a total of 18 hectares of forest were cleared in the PT Rayatama Jaya concession. (Imagery © 2019 Planet Labs Inc.)

Date: Dec 29, 2018

Date: Jan 15, 2019