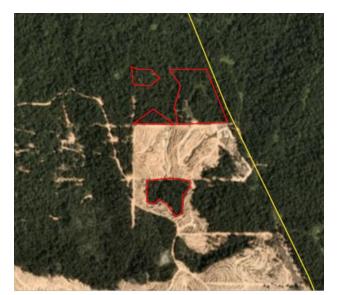

#### **Deforestation and/or peat development**

| Report    | Deforestation<br>(ha) | Peat<br>development<br>(ha) | Peat forest<br>development<br>(ha) | Clearance<br>prep/Stacking<br>lines (ha) | Time period                          |
|-----------|-----------------------|-----------------------------|------------------------------------|------------------------------------------|--------------------------------------|
| Report 3  | 5,600                 |                             |                                    |                                          | March 8, 2016 -<br>December 12, 2017 |
| Report 7  | 761                   |                             |                                    |                                          | May 22 – August 13,<br>2018          |
| Report 8  | 630                   |                             |                                    |                                          | August 2 – September<br>14, 2018     |
| Report 9  | 111                   |                             |                                    |                                          | September 14 –<br>October 10, 2018   |
| Report 10 | 160                   |                             |                                    |                                          | October 10 – October 31, 2018        |
| Report 14 | 12                    | -                           | -                                  | -                                        | Feb 9, 2019 - March<br>10, 2019      |

Satellite imagery (see below) shows that between February 9, 2019 and March 10, 2019 a total of 12 hectares of forest were cleared in the PT Sawit Mandiri Lestari concession (Imagery © 2019 Planet Labs Inc.)

Date: Feb 9, 2019

Date: March 10, 2019