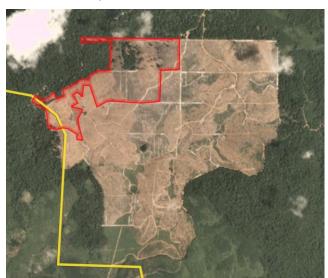

# PT Arjuna Utama Sawit

Location: -2.528, 113.3

Satellite imagery (see below) shows that between November 20, 2018 and February 19, 2019, a total of 33 hectares of forest were cleared and 94 hectares were prepared for clearance in the PT Arjuna Utama Sawit concession. (Imagery © 2019 Planet Labs Inc.)

# **Ownership Information**

PT Arjuna Utama Sawit is part of the Pactra Group.<sup>2</sup>

| Supply chain links: <b>Traders</b> | AAK | ADM | Bunge<br>LC | Fuji<br>Oil | GAR | IOI | KLK | Louis<br>Dreyfus | Musim<br>Mas | Wilmar |
|------------------------------------|-----|-----|-------------|-------------|-----|-----|-----|------------------|--------------|--------|
| PT Arjuna<br>Utama<br>Sawit        | х   | х   | х           | х           | х   |     | х   |                  |              | х      |
| Pactra                             | x   | х   | x           | х           | х   | х   | х   | х                | х            | х      |