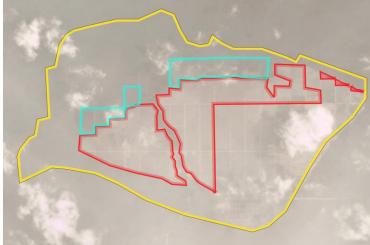

Satellite imagery (see below) shows that between December 4, 2018 and March 15, 2019, a total of 517 hectares of forest were cleared and 139 hectares were prepped for clearance in the PT Rimbun Sawit Papua concession (Imagery © 2019 Planet Labs Inc.)

Date: Dec 4, 2018

Date: March 15, 2019