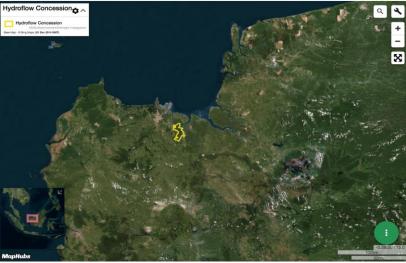

Satellite imagery (see below) shows that between January 11, 2019 and March 6, 2019 a total of 161 hectares of peat forest were cleared and 465 hectares were prepared for clearance in the Hydroflow Sdn Bhd concession (Imagery © 2019 Planet Labs Inc.)

Date: January 11, 2019

Date: March 10, 2019

Date: January 11, 2019

Date: March 10, 2019

Date: January 11, 2019

Date: March 10, 2019