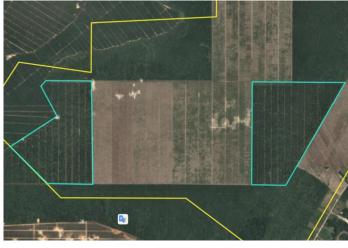

Satellite imagery (see below) shows that between January 9, 2019 and February 19, 2019 a total of 62 hectares of forest were cleared in the PT Prakarsa Tani Sejati concession. (Imagery © 2019 Planet Labs Inc.)

Date: January 9, 2018

Date: February 19, 2019