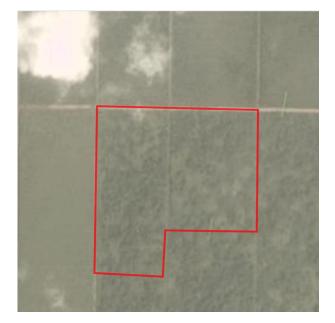

Satellite imagery (see below) shows that between January 5, 2019 and March 10, 2019 a total of 68 hectares of forest were cleared in the PT Ichiko Agro Lestari concession. (Imagery © 2019 Planet Labs Inc.)

Concession data: Greenpeace and WRI compiled data (2018)

Date: January 5, 2019

Date: January 5, 2019

Date: March 10, 2019

Date: March 10, 2019