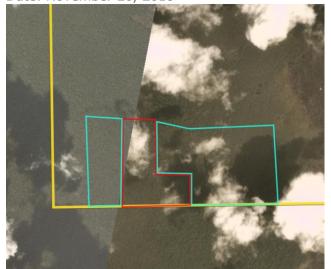

Satellite imagery (see below) shows that between January 9, 2019 and February 19, 2019 a total of 62 hectares of forest were cleared in the PT Prakarsa Tani Sejati concession. (Imagery © 2019 Planet Labs Inc.)

Date: January 9, 2018

Date: February 19, 2019