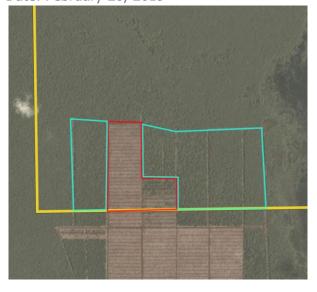

Satellite imagery (see below) shows that between January 6, 2019 and February 28, 2019 a total of 88 hectares of forest were cleared and 92 hectares were prepared for clearance in the PT Bhakti Usaha Dinamika concession. (Imagery © 2019 Planet Labs Inc.)

Date: Jan 6, 2019

Date: Feb 28, 2019

Date: Jan 6, 2019

Date: Feb 28, 2019