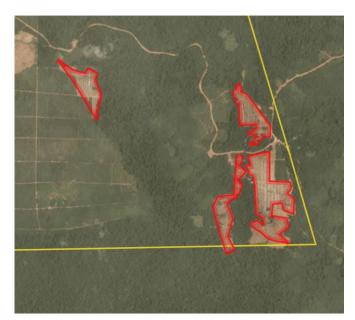

Satellite imagery (see below) shows that between January 9, 2019 and February 19, 2019 a total of 62 hectares of forest were cleared in the PT Prakarsa Tani Sejati concession. (Imagery © 2019 Planet Labs Inc.)

Satellite imagery (see below) shows that between December 4, 2018 and March 15, 2019, a total of 517 hectares of forest were cleared and 139 hectares were prepped for clearance in the PT Rimbun Sawit Papua concession (Imagery © 2019 Planet Labs Inc.)