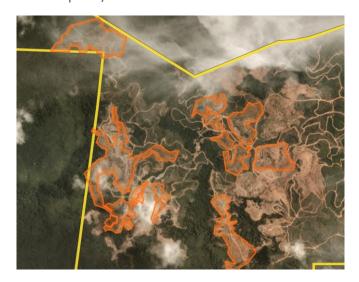

Satellite imagery (see below) shows that between January 9, 2019 and February 19, 2019 a total of 62 hectares of forest were cleared in the PT Prakarsa Tani Sejati concession. (Imagery © 2019 Planet Labs Inc.)

Date: January 9, 2018

Date: February 19, 2019