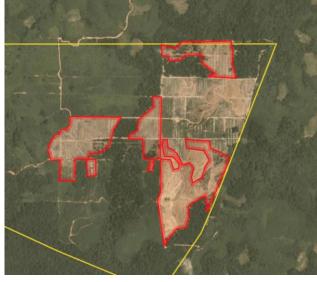

#### **Deforestation and/or peat development**

| Report    | Deforestation<br>(ha) | Peat<br>development<br>(ha) | Peat forest<br>development<br>(ha) | Clearance<br>prep/Stacking<br>lines (ha) | Time period                         |
|-----------|-----------------------|-----------------------------|------------------------------------|------------------------------------------|-------------------------------------|
| Report 14 | 125                   | -                           | 1                                  | -                                        | January 5, 2019 –<br>March 10, 2019 |

Satellite imagery (see below) shows that a total of 125 hectares of forest were cleared between January 5, 2019 and March 10, 2019 in the PT Citra Sawit Cemerlang concession. (Imagery © 2019 Planet Labs Inc.)

Alert Imagery (before and after satellite images)

Date: Jan 5, 2019

Date: Jan 5, 2019

Date: March 10, 2019