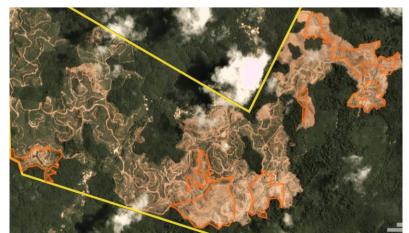

Satellite imagery (see below) shows that between December 4, 2018 and March 15, 2019, a total of 517 hectares of forest were cleared and 139 hectares were prepped for clearance in the PT Rimbun Sawit Papua concession (Imagery © 2019 Planet Labs Inc.)

Date: Dec 4, 2018

Date: March 15, 2019