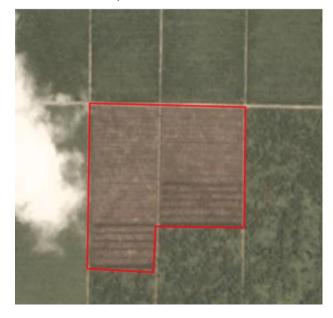

Satellite imagery (see below) shows that between January 9, 2019 and February 19, 2019 a total of 62 hectares of forest were cleared in the PT Prakarsa Tani Sejati concession. (Imagery © 2019 Planet Labs Inc.)

Date: January 9, 2018

Date: February 19, 2019