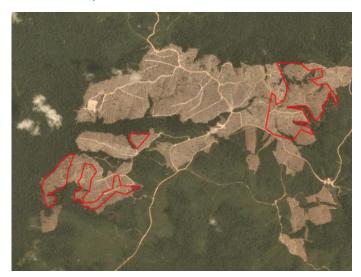

#### **Deforestation and/or peat development**

| Report    | Deforestation<br>(ha) | Peat<br>development<br>(ha) | Peat forest<br>development<br>(ha) | Clearance<br>prep/Stacking<br>lines (ha) | Time period                            |
|-----------|-----------------------|-----------------------------|------------------------------------|------------------------------------------|----------------------------------------|
| Report 14 | 88                    | -                           | -                                  | 92                                       | January 6, 2019 –<br>February 28, 2019 |

Satellite imagery (see below) shows that between January 6, 2019 and February 28, 2019 a total of 88 hectares of forest were cleared and 92 hectares were prepared for clearance in the PT Bhakti Usaha Dinamika concession. (Imagery © 2019 Planet Labs Inc.)

Date: Jan 6, 2019

Date: Feb 28, 2019

Date: Jan 6, 2019

Date: Feb 28, 2019