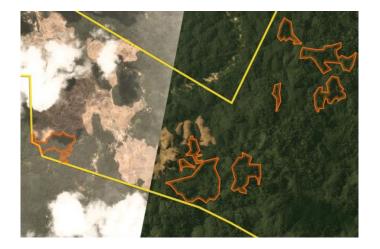

Satellite imagery (see below) shows that between November 20, 2018 and February 19, 2019, a total of 33 hectares of forest were cleared and 94 hectares were prepared for clearance in the PT Arjuna Utama Sawit concession. (Imagery © 2019 Planet Labs Inc.)

Alert Imagery (before and after satellite images)

Date: February 20, 2019