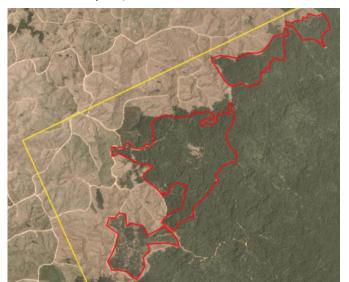

# **Group: Unknown**

## PT Aotani Rimba Raya

Location: -1.237, 116.4

## **Deforestation and/or peat development**

| Report    | Deforestation<br>(ha) | Peat<br>development<br>(ha) | Peat forest<br>development<br>(ha) | Clearance<br>prep/Stacking<br>lines (ha) | Time period                          |  |
|-----------|-----------------------|-----------------------------|------------------------------------|------------------------------------------|--------------------------------------|--|
| Report 14 | 198                   | -                           | -                                  | -                                        | January 30, 2019 -<br>March 11, 2019 |  |

Satellite imagery (see below) shows that a total of 198 hectares of forest were cleared between January 30, 2019 and March 11, 2019 in the PT Aotani Rimba Raya concession. (Imagery © 2019 Planet Labs Inc.)

Date: January 30, 2019

Date: March 11, 2019