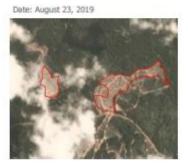

# Alert Imagery (before and after satellite images) Clearance location: (3.353, 113.39)