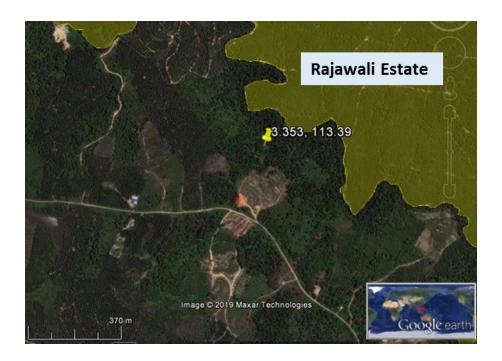

# Alert Imagery (before and after satellite images) Clearance location: (3.353, 113.39)

#### **Desktop Verification:**

The coordinate of cleared area (3.353, 113.39) falls outside SDP's concession i.e. ~100 meter away from Rajawali estate boundary.

Nevertheless, the coordinates fall within Derawan's map published by Global Forest Watch (GFW) *(unknown source)*,

Google Earth map of areas surrounding the coordinates (3.353, 113.39) bordering Rajawali Estate boundary