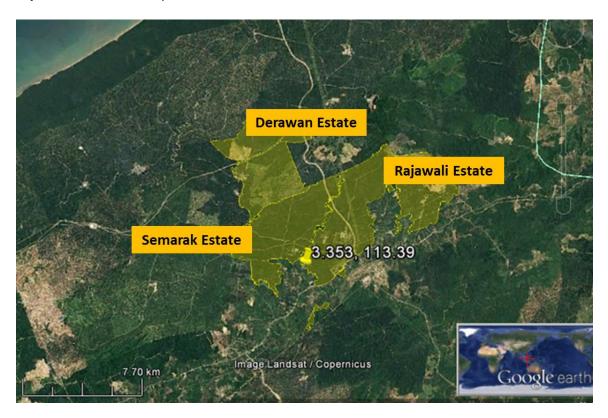

#### **Desktop Verification:**

The coordinate of cleared area (3.353, 113.39) falls outside SDP's concession i.e. ~100 meter away from Rajawali estate boundary.

Nevertheless, the coordinates fall within Derawan's map published by Global Forest Watch (GFW) *(unknown source)*,

Google Earth map of areas surrounding the coordinates (3.353, 113.39) bordering Rajawali Estate boundary