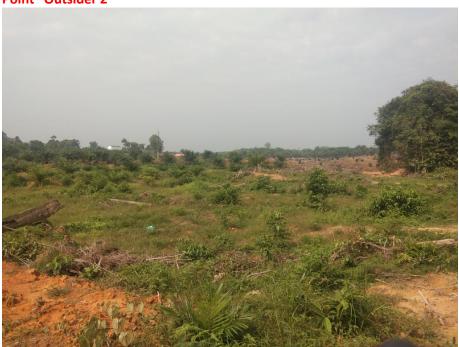

Rajawali Estate (Field POORA) and local community/ outsider is separated by Sg. Similajau (refer to Picture 1).

Based on observation, the area was cleared for durian orchard with patches of immature oil palms (refer to Picture 2 and 3).

## Point "Outsider 2"

Picture 1: Patches of immature oil palms