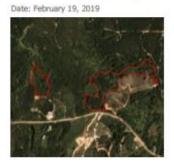

# Alert Imagery (before and after satellite images) Clearance location: (3.353, 113.39)