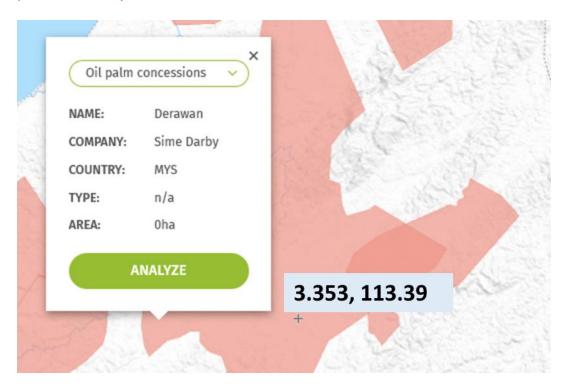

#### **Desktop Verification:**

The coordinate of cleared area (3.353, 113.39) falls outside SDP's concession i.e. ~100 meter away from Rajawali estate boundary.

Nevertheless, the coordinates fall within Derawan's map published by Global Forest Watch (GFW) *(unknown source)*,

### **On-site verification:**

Upon on-site verification, we confirmed that there was no land clearing/ deforestation reported within our estate boundaries. The coordinates/ area reported in Rapid Response's report falls within concession of other local agricultural company, Semaian Tan (Kedah) Sdn Bhd.