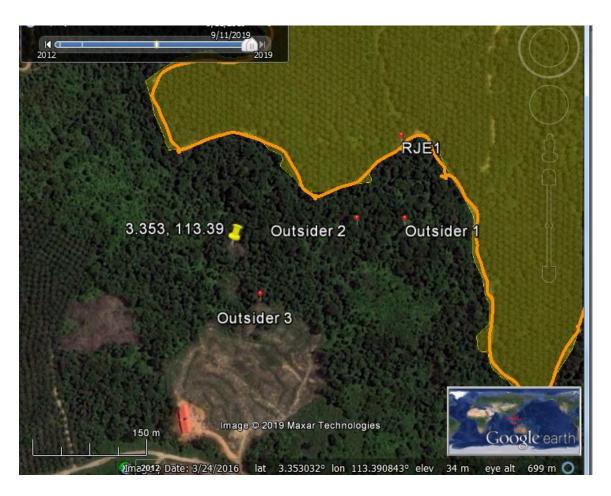

Rajawali Estate (Field POORA) and local community/ outsider is separated by Sg. Similajau (refer to Picture 1).

Based on observation, the area was cleared for durian orchard with patches of immature oil palms (refer to Picture 2 and 3).

Google Earth map of areas surrounding the coordinates (3.353, 113.39) bordering Rajawali Estate boundary

## Point RJE 1:

Picture 1: Estate boundary next to Sg. Similajau

## Point "Outsider 2"

Picture 1: Patches of immature oil palms

#### Point "Outsider 3"

Picture 3: Durian orchard