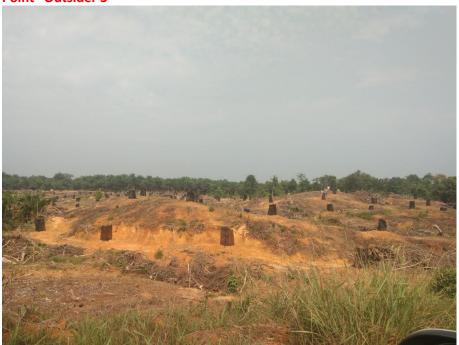

Rajawali Estate (Field POORA) and local community/ outsider is separated by Sg. Similajau (refer to Picture 1).

Based on observation, the area was cleared for durian orchard with patches of immature oil palms (refer to Picture 2 and 3).

#### Point "Outsider 3"

Picture 3: Durian orchard