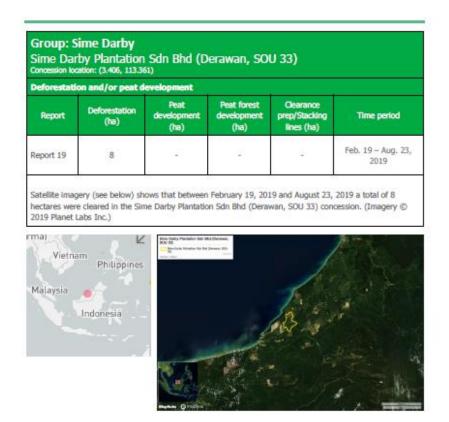

Among cases registered, Sime Darby Plantation's Derawan estate is listed under cases identified using Planet Imagery for alleged deforestation and/or peat development.

# Alert Imagery (before and after satellite images) Clearance location: (3.353, 113.39)

#### Ownership Information

Sime Darby Plantation Sdn Bhd (Derawan, SOU 33) is part of the Sime Darby Group.<sup>15</sup>